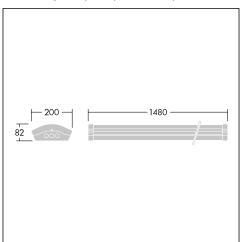

Photographs, line drawings and photometric data are representative only. For specific product detail please select an individual product.

96633566

#### Material/Finish

Body and gear: white steel End caps: polycarbonate

Diffuser: opal polycarbonate extrusion

#### Installation/Mounting

Cable entry in the centre of the back spine (Ø21,5mm) Standard BESA fixings,

Piano key terminal block for easy installation.