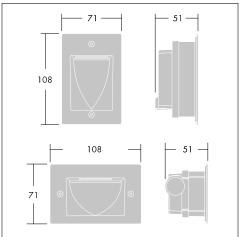

# A small and efficient wall recessed luminaire for outdoor and indoor guidance

- Suitable for outdoor and indoor pathways and stairs with wide asymmetrical light beams from small dimensions (71x108mm)
- Choice of vertical or horizontal versions and two colour temperatures
- Available complete with integral driver, LED light source and recessed box. The recessed box can also be ordered separately
- Polystyrene protection of the housing opening during installation

#### Installation/Mounting

Suitable for wall recessed mounting using recessed box. Maximum 9mm cable entry through recessed box with supplied grommet. Recessed box supplied with protective insert for installation into concrete walls. Luminaire fixed with 2 Allen screws, maximum 1Nm torque.