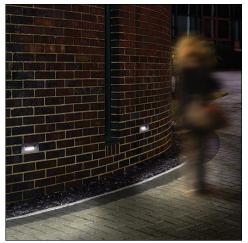

# A small and efficient wall recessed luminaire for outdoor and indoor guidance

- Suitable for outdoor and indoor pathways and stairs with wide asymmetrical light beams from small dimensions (71x108mm)
- Choice of vertical or horizontal versions and two colour temperatures
- Available complete with integral driver, LED light source and recessed box. The recessed box can also be ordered separately
- Polystyrene protection of the housing opening during installation