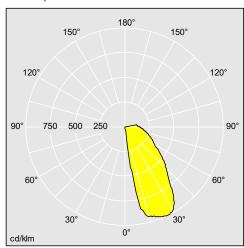

# A small and efficient wall recessed luminaire for outdoor and indoor guidance

- Suitable for outdoor and indoor pathways and stairs with wide asymmetrical light beams from small dimensions (71x108mm)
- Choice of vertical or horizontal versions and two colour temperatures
- Available complete with integral driver, LED light source and recessed box. The recessed box can also be ordered separately
- Polystyrene protection of the housing opening during installation