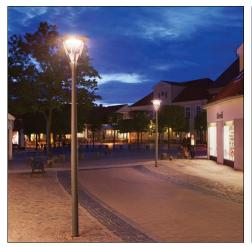

## **Avenue D2**

#### **Specification**

Decorative post-top LED lantern with clear or frosted diffuser, copper or stainless steel finish lampshields. Street or symmetrical distributions including specific optics to target low ULOR.