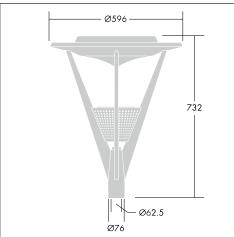

### Installation/Mounting

Post top mounting: on spigot/columns Ø60mm. Recommended height: 3/4m, coordinated Avenue wall bracket. Spigot: 60mm (length: 90mm). Access to gear and LED module (replaceable) via 4 screws from the canopy. Product supplied with connector below the lantern or pre-wired with HO5 RN-F cable. Delivered ready to install, complete with factory fitted integral gear, all supplied in one box.