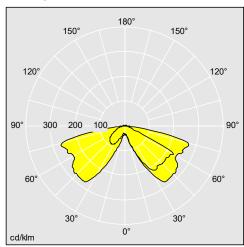

#### **Specification**

Decorative post-top LED lantern with clear or frosted diffuser, copper or stainless steel finish lampshields. Street or symmetrical distributions including specific optics to target low ULOR.