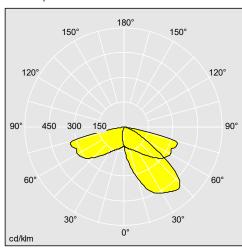

### Stylish yet robust bollard enhancing urban areas

- IDA Dark Sky Approved
- \*IDA fixture seal of approval relates to <= 3000 K only and clear enclosures. Luminaires must be mounted as photometered.
- Contemporary design which is easy to integrate into urban environments
- Robust, solid shape provides vandal resistant solution
- A light distribution with an optimised ULOR of 0 and asymmetric optic which reduces obtrusive light and glare
- LEDs offer low energy consumption, long lifetime and reduced maintenance