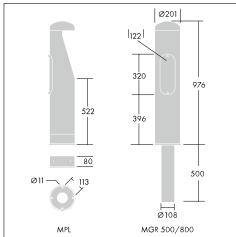

#### Installation/Mounting

Flange mounted. 500m root to be fixed into concrete base. 800mm root to be fixed into the ground. Access door for connection box (not provided).

# **Urba Bollard**

**Ordering Guide** Supplied complete with LEDs. For flange mounting order the body and MPL base. For root mounting order the body and the MGR 500 or MGR 800 base.

| Description                | ILCOS Code | Socket | Wt (kg) | SAP Code |
|----------------------------|------------|--------|---------|----------|
| Urba Body                  |            |        |         |          |
| URBA BOLLARD 4L105 730 CL1 | LED        |        | 12,1    | 96275589 |
| URBA BOLLARD 4L105 740 CL1 | LED        |        | 12      | 96275591 |
| Urba Base                  |            |        |         |          |
| Urba Base                  |            |        |         |          |
| URBA BOLLARD BASE MPL      |            |        | 2,4     | 96275592 |
| URBA BOLLARD BASE MGR 500  |            |        | 6,35    | 96275593 |
| URBA BOLLARD BASE MGR 800  |            |        | 9,5     | 96275594 |