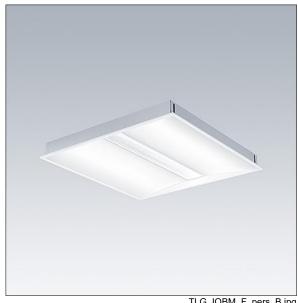

Dimensions: 597 x 597 x 60 mm Luminaire input power: 24.7 W Luminaire luminous flux: 3200 lm Luminaire efficacy: 130 lm/W

Weight: 4.48 kg

TLG\_IQBM\_F\_pers\_B.jpg

TLG\_IQBM\_M\_LDQ.wmf