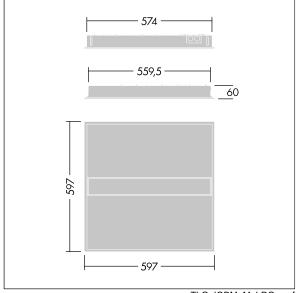

Dimensions: 597 x 597 x 60 mm Luminaire input power: 24.7 W Luminaire luminous flux: 3200 lm Luminaire efficacy: 130 lm/W

Weight: 4.48 kg

TLG\_IQBM\_F\_pers\_B.jpg

TLG\_IQBM\_M\_LDQ.wmf