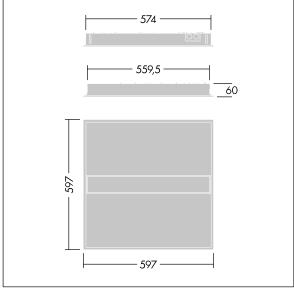

Dimensions: 597 x 597 x 60 mm Luminaire input power: 24.7 W Luminaire luminous flux: 3200 lm Luminaire efficacy: 130 lm/W

Weight: 4.44 kg

TLG\_IQBM\_F\_pers\_B.jpg

TLG\_IQBM\_M\_LDQ.wmf