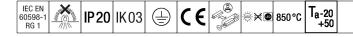

## IQ Beam

A linear optic, recessed modular LED luminaire for exposed T, plasterboard and concealed grid ceilings. Fixed output, LED driver. Class I electrical, IP20, Impact strength: IK03. Body: white painted steel. Diffuser: micro prism structure fire rating TP(a), acrylic. Suitable for lay-in installation, pull up installation optional. Complete with 4000K LED.