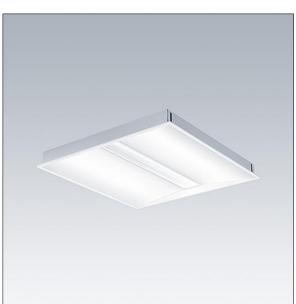

## IQ Beam

A linear optic, recessed modular LED luminaire for exposed T, plasterboard and concealed grid ceilings. Fixed output, LED driver. Class I electrical, IP20, Impact strength: IK03. Body: white painted steel. Diffuser: micro prism structure fire rating TP(a), acrylic. Suitable for lay-in installation, pull up installation optional. Complete with 4000K LED.

Dimensions: 597 x 597 x 60 mm Luminaire input power: 24.7 W Luminaire luminous flux: 3200 lm Luminaire efficacy: 130 lm/W Weight: 4.12 kg

|H()|

TLG\_IQBM\_F\_pers\_B.jpg

This product contains a light source of energy efficiency class C.