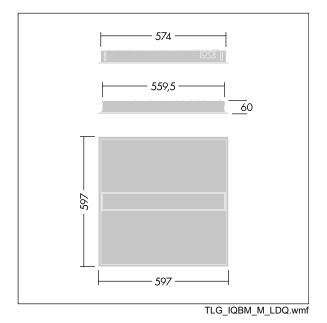

Dimensions: 597 x 597 x 60 mm Luminaire input power: 24.7 W Luminaire luminous flux: 3200 lm Luminaire efficacy: 130 lm/W Weight: 4.12 kg

|H()|

TLG\_IQBM\_F\_pers\_B.jpg

This product contains a light source of energy efficiency class C.