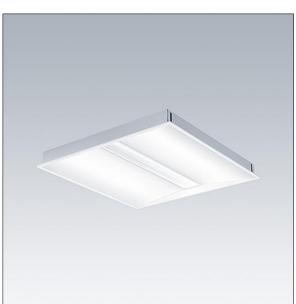

Dimensions: 597 x 597 x 60 mm Luminaire input power: 30.3 W Luminaire luminous flux: 4000 lm Luminaire efficacy: 132 lm/W Weight: 4.16 kg

|H()|

TLG\_IQBM\_F\_pers\_B.jpg

This product contains a light source of energy efficiency class C.