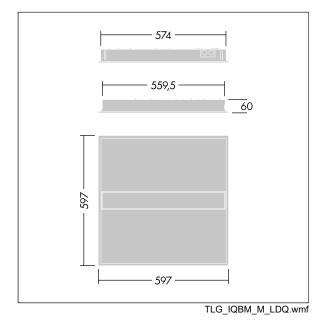

Dimensions: 597 x 597 x 60 mm Luminaire input power: 30.3 W Luminaire luminous flux: 4000 lm Luminaire efficacy: 132 lm/W Weight: 4.16 kg

|H()|

TLG\_IQBM\_F\_pers\_B.jpg

This product contains a light source of energy efficiency class C.