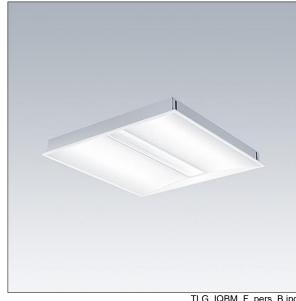

## IQ Beam

A linear optic, recessed modular LED luminaire for exposed T, plasterboard and concealed grid ceilings. DALI-2 dimmable, LED driver. Class I electrical, IP20, Impact strength: IK03. Body: white painted steel. Diffuser: micro prism structure fire rating TP(a), acrylic. Suitable for lay-in installation, pull up installation optional. Complete with 4000K LED.

Dimensions: 597 x 597 x 60 mm Luminaire input power: 30.3 W Luminaire luminous flux: 4000 lm Luminaire efficacy: 132 lm/W

Weight: 4.16 kg

TLG\_IQBM\_F\_pers\_B.jpg

TLG\_IQBM\_M\_LDQ.wmf

This product contains a light source of energy efficiency class C.