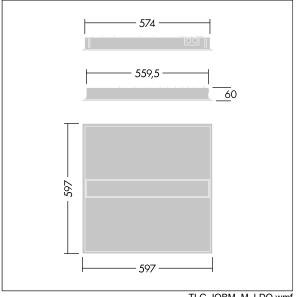

Dimensions: 597 x 597 x 60 mm Luminaire input power: 30.3 W Luminaire luminous flux: 4000 lm Luminaire efficacy: 132 lm/W

Weight: 4.16 kg

TLG\_IQBM\_F\_pers\_B.jpg

TLG\_IQBM\_M\_LDQ.wmf

This product contains a light source of energy efficiency class C.