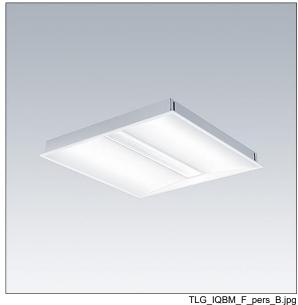

## IQ Beam

A linear optic, recessed modular LED luminaire for exposed T, plasterboard and concealed grid ceilings. Fixed output, LED driver. Class I electrical, IP20, Impact strength: IK03. Body: white painted steel. Diffuser: micro prism structure fire rating TP(a), acrylic. Suitable for lay-in installation, pull up installation optional. Complete with 4000K LED.

Dimensions: 597 x 597 x 60 mm Luminaire input power: 30.3 W Luminaire luminous flux: 4000 lm Luminaire efficacy: 132 lm/W

Weight: 4.44 kg

TLG\_IQBM\_M\_LDQ.wmf

This product contains a light source of energy efficiency class C.