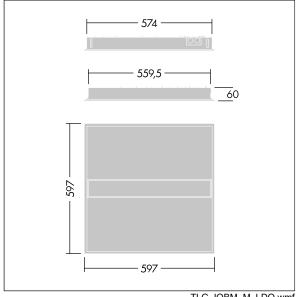

Dimensions: 597 x 597 x 60 mm Luminaire input power: 30.3 W Luminaire luminous flux: 4000 lm Luminaire efficacy: 132 lm/W

Weight: 4.44 kg

TLG\_IQBM\_M\_LDQ.wmf

This product contains a light source of energy efficiency class C.