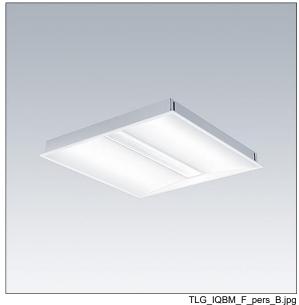

## IQ Beam

A linear optic, recessed modular LED luminaire for exposed T, plasterboard and concealed grid ceilings. DALI-2 dimmable, LED driver with 3 hour, manual test, emergency lighting circuit. Class I electrical, IP20, Impact strength: IK03. Body: white painted steel. Diffuser: micro prism structure fire rating TP(a), acrylic. Suitable for lay-in installation, pull up installation optional. Complete with 4000K LED.