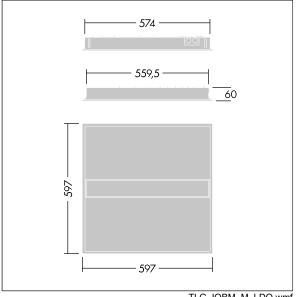

Dimensions: 597 x 597 x 60 mm Luminaire input power: 32.2 W Luminaire luminous flux: 4500 lm Luminaire efficacy: 140 lm/W

Weight: 4.56 kg

TLG\_IQBM\_M\_LDQ.wmf

This product contains a light source of energy efficiency class C.