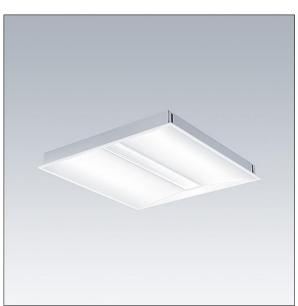

## IQ Beam

A linear optic, recessed modular LED luminaire for exposed T, plasterboard and concealed grid ceilings. Fixed output, LED driver. Class I electrical, IP20, Impact strength: IK03. Body: white painted steel. Diffuser: micro prism structure fire rating TP(a), acrylic. Suitable for lay-in installation, pull up installation optional. Complete with 4000K LED.

Dimensions: 597 x 597 x 60 mm Luminaire input power: 32.2 W Luminaire luminous flux: 4500 lm Luminaire efficacy: 140 lm/W Weight: 4.52 kg

|H()|

TLG\_IQBM\_F\_pers\_B.jpg

This product contains a light source of energy efficiency class C.