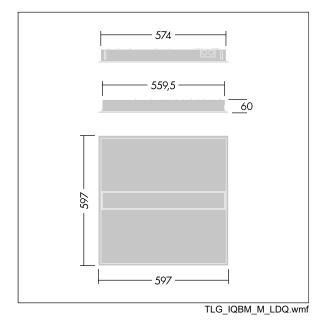

Dimensions: 597 x 597 x 60 mm Luminaire input power: 32.2 W Luminaire luminous flux: 4500 lm Luminaire efficacy: 140 lm/W Weight: 4.52 kg

|H()|

TLG\_IQBM\_F\_pers\_B.jpg

This product contains a light source of energy efficiency class C.