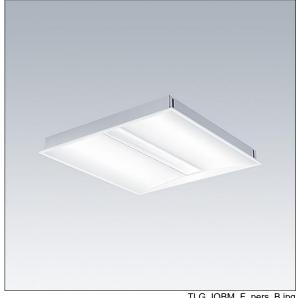

Dimensions: 597 x 597 x 60 mm Luminaire input power: 32.2 W Luminaire luminous flux: 4500 lm Luminaire efficacy: 140 lm/W

Weight: 4.2 kg

TLG\_IQBM\_F\_pers\_B.jpg

TLG\_IQBM\_M\_LDQ.wmf

This product contains a light source of energy efficiency class C.