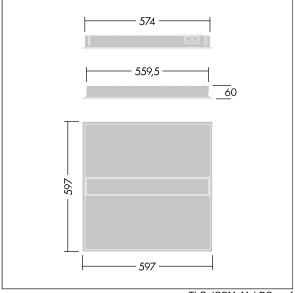

Dimensions: 597 x 597 x 60 mm Luminaire input power: 32.2 W Luminaire luminous flux: 4500 lm Luminaire efficacy: 140 lm/W

Weight: 4.2 kg

TLG\_IQBM\_F\_pers\_B.jpg

TLG\_IQBM\_M\_LDQ.wmf

This product contains a light source of energy efficiency class C.