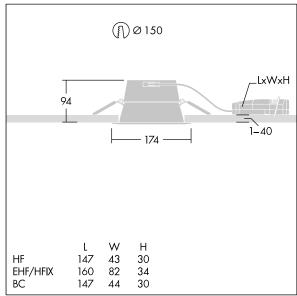

Installation in concrete ceilings not permitted.

Dimensions: Ø174 x 94 mm Luminaire input power: 30.1 W Luminaire luminous flux: 3343 lm Luminaire efficacy: 111 lm/W

Weight: 1.13 kg

TLG\_CHAL3\_M\_EHF150.wmf