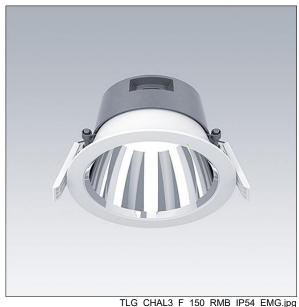

## Chalice 3

A high efficient and sustainable LED downlight with low height. Suitable for mounting in ceiling thicknesses of 1 to 40 mm and Ø150mm cut-out with spring clips. Remote, pluggable, Fixed output LED driver NFC configurable with 3 hour, manual test, emergency lighting circuit. Body: diecast aluminium for high efficient thermal management with recycling content >90%. Diffuser: polycarbonate. Reflector and trim: polycarbonate smooth reflector in high glossy finish for improved glare control in office applications. Class II electrical (this product is not earthed), IP54\_IP20. Complete with 4000K LED

Installation in concrete ceilings not permitted.

Dimensions: Ø174 x 94 mm Luminaire input power: 30.1 W Luminaire luminous flux: 3343 lm Luminaire efficacy: 111 lm/W

Weight: 1.13 kg

TLG\_CHAL3\_M\_EHF150.wmf