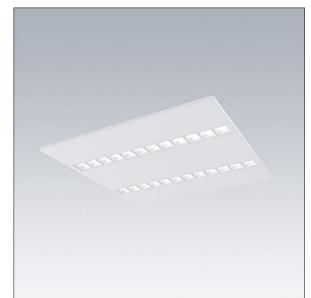

#### Omega Moduline

A sustainable LED panel utilising replaceable modular linear LED light sources and driver for office and education applications. Each complete LED module can be easily replaced tool-free and offers a simple click-in mechanism, this allows a change of LED modules at end of life or the change of colour temperature or colour rendering if desired. A combination of deep cells with primary lenses provides high quality lighting with even light distribution and efficient glare control at very high brightness of the LED modules. Electronic, DALI-2 dimmable. Class II electrical (this product is not earthed), IP20, Impact strength: IK03. Body: white. LED module reflector finished in white. Suitable for recessed lay in grid ceilings as standard and when combined with additional accessories will allow installation in concealed ceilings, plasterboard ceilings, surfacemounted and suspended. All accessories need to be ordered separately. Rated median useful life: L90 50000 h at 25 °C. Colour Rendering Index min.: 90 Complete with 4000K LED.