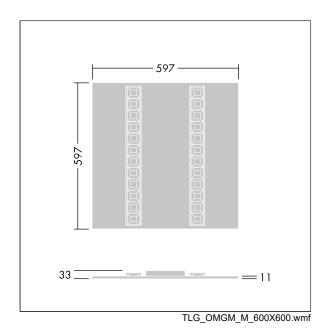

Dimensions: 597 x 597 x 33 mm Luminaire input power: 32.7 W Luminaire luminous flux: 4300 lm Luminaire efficacy: 131 lm/W Weight: 2.65 kg

This product contains a light source of energy efficiency class D.