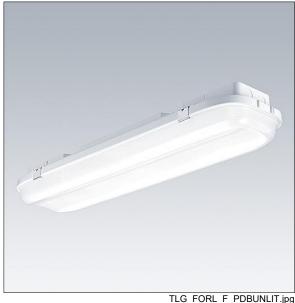

## **ForceLED**

A compact IP66, dust and moisture proof LED luminaire. Electronic, DALI dimmable control gear with 3 hour, manual test, emergency lighting circuit. Class I electrical, IK10. Canopy: fully recyclable aluminium painted white. Diffuser: UV stabilised polycarbonate with linear prisms. Toggles: stainless steel. For surface, BESA or suspended mounting. Quick-fix brackets supplied for surface mounting. Mounting kits for conduit, chain suspension and catenary suspension are available as accessories. Complete with 4000K LED.