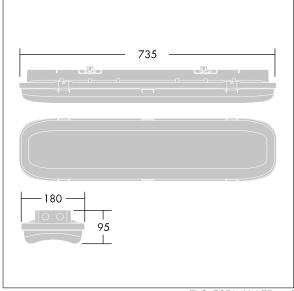

ambient temperature: 0°C to +25°C

Dimensions: 735 x 180 x 95 mm Luminaire input power: 75.2 W Luminaire luminous flux: 10000 lm Luminaire efficacy: 133 lm/W

Weight: 3.3 kg

TLG\_FORL\_M\_LED.wmf