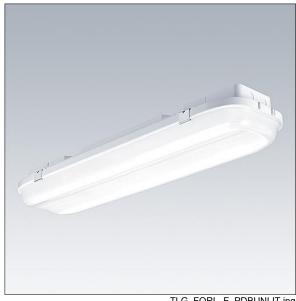

## **ForceLED**

A compact IP66, dust and moisture proof LED luminaire. Electronic, fixed output control gear with 3 hour, Self/DALI Addressable test, emergency lighting circuit. Class I electrical, IK10. Canopy: fully recyclable aluminium painted white. Diffuser: UV stabilised polycarbonate with linear prisms. Toggles: stainless steel. For surface, BESA or suspended mounting. Quick-fix brackets supplied for surface mounting. Mounting kits for conduit, chain suspension and catenary suspension are available as accessories. Complete with 4000K LED.