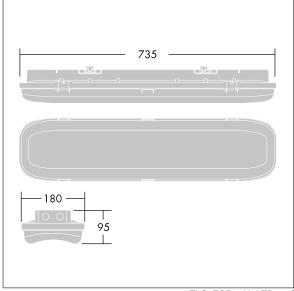

ambient temperature: 0°C to +25°C

Dimensions: 735 x 180 x 95 mm Luminaire input power: 75.2 W Luminaire luminous flux: 10000 lm Luminaire efficacy: 133 lm/W

Weight: 3.3 kg

TLG FORL F PDBUNLIT.jpg

TLG\_FORL\_M\_LED.wmf