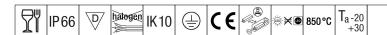

## **ForceLED**

A compact IP66, dust and moisture proof LED luminaire. Electronic, Wireless controlled via App with Bluetooth® 4. x - basicDIM Wireless. Class I electrical, IK10. Canopy: fully recyclable aluminium painted white. Diffuser: UV stabilised polycarbonate with linear prisms. Toggles: stainless steel. For surface, BESA or suspended mounting. Quick-fix brackets supplied for surface mounting. Mounting kits for conduit, chain suspension and catenary suspension are available as accessories. Complete with 4000K LED.

Radio definition: basicDIM Wireless - Bluetooth® 4.x, Radio frequency: 2.4 GHz, Radio power: +4 dBm.

ambient temperature: -20°C to +30°C

Dimensions: 735 x 180 x 95 mm Luminaire input power: 75.7 W Luminaire luminous flux: 10000 lm Luminaire efficacy: 132 lm/W