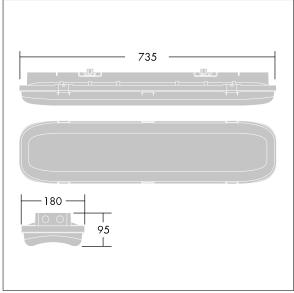

Radio definition: basicDIM Wireless - Bluetooth® 4.x, Radio frequency: 2.4 GHz, Radio power: +4 dBm.

ambient temperature: -20°C to +30°C

Dimensions: 735 x 180 x 95 mm Luminaire input power: 75.7 W Luminaire luminous flux: 10000 lm Luminaire efficacy: 132 lm/W