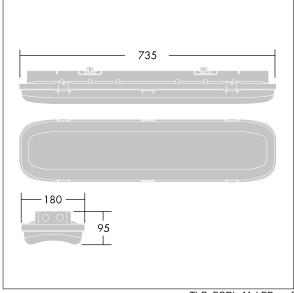

ambient temperature: -20°C to +30°C

Dimensions: 735 x 180 x 95 mm Luminaire input power: 75.2 W Luminaire luminous flux: 10000 lm Luminaire efficacy: 133 lm/W

Weight: 3.1 kg

TLG\_FORL\_M\_LED.wmf