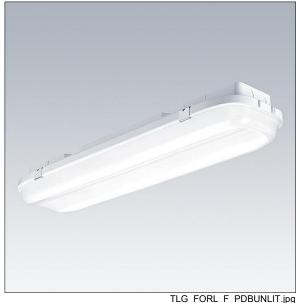

## **ForceLED**

A compact IP66, dust and moisture proof LED luminaire. Electronic, DALI dimmable control gear. Class I electrical, IK10. Canopy: fully recyclable aluminium painted white. Diffuser: UV stabilised polycarbonate with linear prisms. Toggles: stainless steel. For surface, BESA or suspended mounting. Quick-fix brackets supplied for surface mounting. Mounting kits for conduit, chain suspension and catenary suspension are available as accessories. Equipped with 5 pole Quick Connect socket. Complete with 4000K LED.