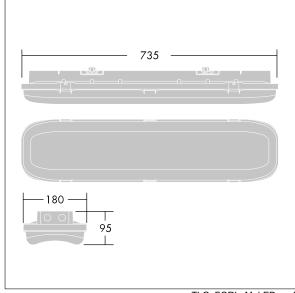

ambient temperature: -20°C to +30°C

Dimensions: 735 x 180 x 95 mm Luminaire input power: 75.2 W Luminaire luminous flux: 10000 lm Luminaire efficacy: 133 lm/W

Weight: 3.1 kg

TLG\_FORL\_M\_LED.wmf