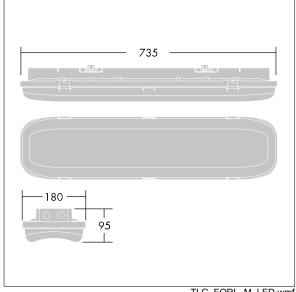

Radio definition: basicDIM Wireless - Bluetooth® 4.x, Radio frequency: 2.4 GHz, Radio power: +4 dBm.

ambient temperature: -20°C to +40°C

Dimensions: 735 x 180 x 95 mm Luminaire input power: 50.1 W Luminaire luminous flux: 7000 lm Luminaire efficacy: 140 lm/W