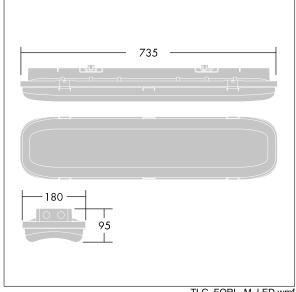

Radio definition: basicDIM Wireless - Bluetooth® 4.x, Radio frequency: 2.4 GHz, Radio power: +4 dBm.

ambient temperature: -20°C to +40°C

Dimensions: 735 x 180 x 95 mm Luminaire input power: 50.1 W Luminaire luminous flux: 7000 lm Luminaire efficacy: 140 lm/W

Weight: 3.1 kg

TLG FORL F PDBUNLIT.jpg

TLG\_FORL\_M\_LED.wmf