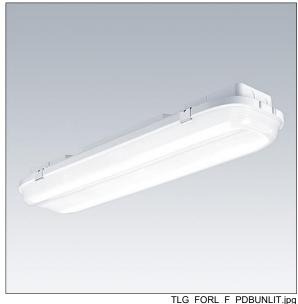

## **ForceLED**

A compact IP66, dust and moisture proof LED luminaire. Electronic, DALI dimmable control gear. Class I electrical, IK10. Canopy: fully recyclable aluminium painted white. Diffuser: UV stabilised polycarbonate with linear prisms. Toggles: stainless steel. For surface, BESA or suspended mounting. Quick-fix brackets supplied for surface mounting. Mounting kits for conduit, chain suspension and catenary suspension are available as accessories. Complete with 4000K LED.