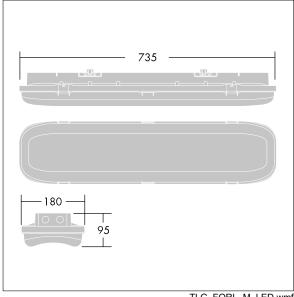

ambient temperature: -20°C to +40°C

Dimensions: 735 x 180 x 95 mm Luminaire input power: 49.6 W Luminaire luminous flux: 7000 lm Luminaire efficacy: 141 lm/W

Weight: 3 kg

TLG\_FORL\_M\_LED.wmf

This product contains a light source of energy efficiency class C.