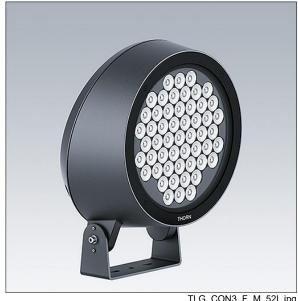

## Contrast

A large architectural floodlight LED floodlight with 52 LEDs driven at 700mA and a narrow beam distribution. LED driver, DALI-2 dimmable. Class II electrical (this product is not earthed), IP66, IK08. Body: die-cast aluminium (EN AC-44300), powder coated, textured anthracite (close to RAL7043). Compatible with coastal environments. Glass: tempered, 5mm thick. Gasket: EPDM. Screws: geomet. Equipped with 6kV surge protection device. Complete with RGBW LEDs (White = 830)

Dimensions: Ø397 x 206 mm Luminaire input power: 113 W Luminaire luminous flux: 7211 lm Luminaire efficacy: 64 lm/W

Weight: 12.65 kg

TLG CON3 F M 52L.jpg

TLG\_CONL\_M\_36-52L.wmf

This product contains a light source of energy efficiency class D.