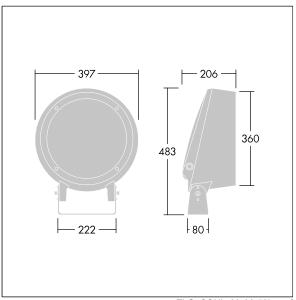

Dimensions: Ø397 x 206 mm Luminaire input power: 113 W Luminaire luminous flux: 7211 lm Luminaire efficacy: 64 lm/W

Weight: 12.65 kg

TLG CON3 F M 52L.jpg

TLG\_CONL\_M\_36-52L.wmf

This product contains a light source of energy efficiency class D.