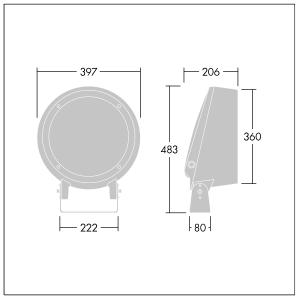

Dimensions: Ø397 x 206 mm Luminaire input power: 113 W Luminaire luminous flux: 7211 lm Luminaire efficacy: 64 lm/W

Weight: 12.65 kg

TLG CON3 F M 52L.jpg

TLG\_CONL\_M\_36-52L.wmf

This product contains a light source of energy efficiency class D.