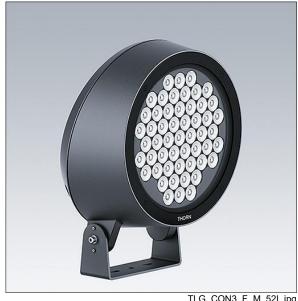

## 96636400 CONT3 52L70 RGBW NB HFX 6K ANT

## Contrast

A large architectural floodlight LED floodlight with 52 LEDs driven at 700mA and a narrow beam distribution. LED driver, DALI-2 dimmable. Class II electrical (this product is not earthed), IP66, IK08. Body: die-cast aluminium (EN AC-44300), powder coated, textured anthracite (close to RAL7043). Compatible with coastal environments. Glass: tempered, 5mm thick. Gasket: EPDM. Screws: geomet. Equipped with 6kV surge protection device. Complete with RGBW LEDs (White = 830)