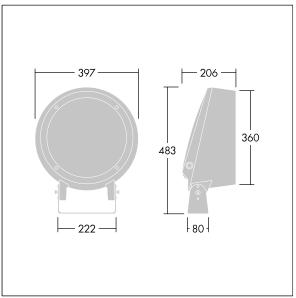

Dimensions: Ø397 x 206 mm Luminaire input power: 80 W Luminaire luminous flux: 5030 lm Luminaire efficacy: 63 lm/W

Weight: 12.55 kg

TLG CON3 F M 36L.jpg

TLG\_CONL\_M\_36-52L.wmf

This product contains a light source of energy efficiency class D.