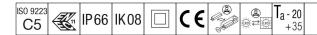

## Contrast

A large architectural floodlight LED floodlight with 36 LEDs driven at 700mA and a narrow beam distribution. ,. Class II electrical (this product is not earthed), IP66, IK08. Body: die-cast aluminium (EN AC-44300), powder coated, textured anthracite (close to RAL7043). Compatible with coastal environments. Glass: tempered, 5mm thick. Gasket: EPDM. Screws: geomet. Equipped with 6kV surge protection device. Complete with RGBW LEDs (White = 830)