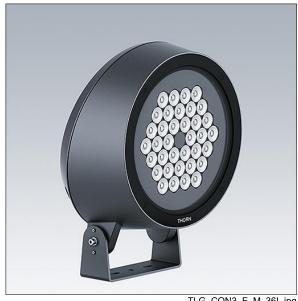

## Contrast

A large architectural floodlight LED floodlight with 36 LEDs driven at 700mA and a narrow beam distribution. ,. Class II electrical (this product is not earthed), IP66, IK08. Body: die-cast aluminium (EN AC-44300), powder coated, textured anthracite (close to RAL7043). Compatible with coastal environments. Glass: tempered, 5mm thick. Gasket: EPDM. Screws: geomet. Equipped with 6kV surge protection device. Complete with RGBW LEDs (White = 830)

Dimensions: Ø397 x 206 mm Luminaire input power: 80 W Luminaire luminous flux: 5030 lm Luminaire efficacy: 63 lm/W

Weight: 12.55 kg

TLG CON3 F M 36L.jpg

TLG\_CONL\_M\_36-52L.wmf

This product contains a light source of energy efficiency class D.