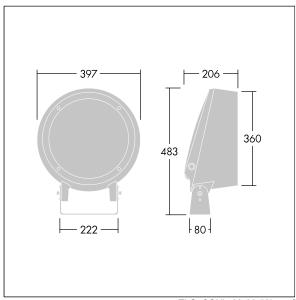

Dimensions: Ø397 x 206 mm Luminaire input power: 80 W Luminaire luminous flux: 5030 lm Luminaire efficacy: 63 lm/W

Weight: 12.55 kg

TLG CON3 F M 36L.jpg

TLG\_CONL\_M\_36-52L.wmf

This product contains a light source of energy efficiency class D.