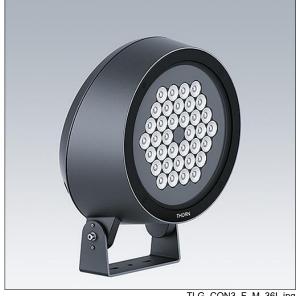

## 96636399 CONT3 36L70 RGBW NB HFX 6K ANT

## Contrast

A large architectural floodlight LED floodlight with 36 LEDs driven at 700mA and a narrow beam distribution. ,. Class II electrical (this product is not earthed), IP66, IK08. Body: die-cast aluminium (EN AC-44300), powder coated, textured anthracite (close to RAL7043). Compatible with coastal environments. Glass: tempered, 5mm thick. Gasket: EPDM. Screws: geomet. Equipped with 6kV surge protection device. Complete with RGBW LEDs (White = 830)