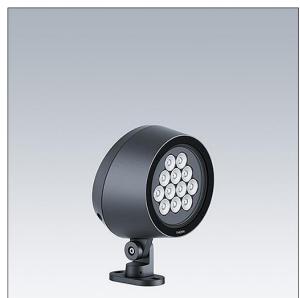

#### Contrast

,

A medium architectural floodlight LED floodlight with 12 LEDs driven at 700mA and a narrow beam distribution. LED driver, DALI-2 dimmable. Class II electrical (this product is not earthed), IP66, IK08. Body: die-cast aluminium (EN AC-44300), powder coated, textured anthracite (close to RAL7043). Compatible with coastal environments. Glass: tempered, 5mm thick. Gasket: EPDM. Screws: geomet. Complete with RGBW LEDs (White = 830)

Dimensions: Ø239 x 156 mm Luminaire input power: 32 W Luminaire luminous flux: 1641 lm Luminaire efficacy: 51 lm/W Weight: 5.18 kg

|H()

TLG\_CON3\_F\_S\_12L.jpg

This product contains a light source of energy efficiency class D.