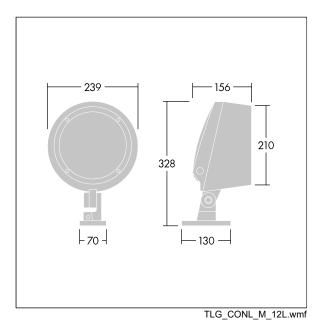

Dimensions: Ø239 x 156 mm Luminaire input power: 32 W Luminaire luminous flux: 1641 lm Luminaire efficacy: 51 lm/W Weight: 5.18 kg

|H()

TLG\_CON3\_F\_S\_12L.jpg

This product contains a light source of energy efficiency class D.