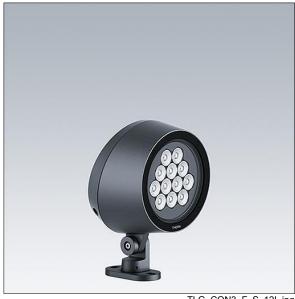

## 96636398 CONT3 12L70 RGBW NB HFX 6K ANT

## Contrast

A medium architectural floodlight LED floodlight with 12 LEDs driven at 700mA and a narrow beam distribution. LED driver, DALI-2 dimmable. Class II electrical (this product is not earthed), IP66, IK08. Body: die-cast aluminium (EN AC-44300), powder coated, textured anthracite (close to RAL7043). Compatible with coastal environments. Glass: tempered, 5mm thick. Gasket: EPDM. Screws: geomet. Complete with RGBW LEDs (White = 830)

Dimensions: Ø239 x 156 mm Luminaire input power: 32 W Luminaire luminous flux: 1641 lm Luminaire efficacy: 51 lm/W

Weight: 5.18 kg

TLG\_CON3\_F\_S\_12L.jpg

TLG\_CONL\_M\_12L.wmf

This product contains a light source of energy efficiency class D.