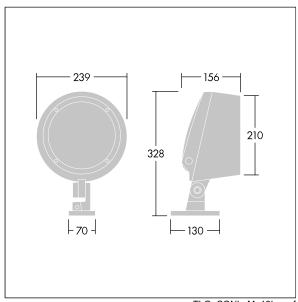

Dimensions: Ø239 x 156 mm Luminaire input power: 32 W Luminaire luminous flux: 1641 lm Luminaire efficacy: 51 lm/W

Weight: 5.18 kg

TLG\_CON3\_F\_S\_12L.jpg

TLG\_CONL\_M\_12L.wmf

This product contains a light source of energy efficiency class D.