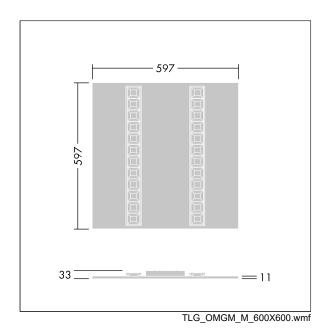

Dimensions: 597 x 597 x 33 mm Luminaire input power: 22.3 W Luminaire luminous flux: 3200 lm Luminaire efficacy: 143 lm/W Weight: 2.65 kg

This product contains a light source of energy efficiency class D.