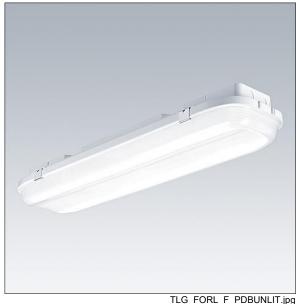

## **ForceLED**

A compact IP66, dust and moisture proof LED luminaire. Electronic, fixed output control gear. Class I electrical, IK10. Canopy: fully recyclable aluminium painted white. Diffuser: UV stabilised polycarbonate with linear prisms. Toggles: stainless steel. For surface, BESA or suspended mounting. Quick-fix brackets supplied for surface mounting. Mounting kits for conduit, chain suspension and catenary suspension are available as accessories. Complete with 4000K LED.