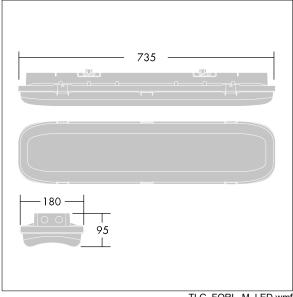

ambient temperature: -20°C to +30°C

Dimensions: 735 x 180 x 95 mm Luminaire input power: 75.2 W Luminaire luminous flux: 10000 lm Luminaire efficacy: 133 lm/W

Weight: 3 kg

TLG\_FORL\_M\_LED.wmf

This product contains a light source of energy efficiency class C.