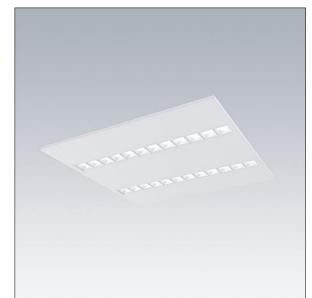

#### Omega Moduline

A sustainable LED panel utilising replaceable modular linear LED light sources and driver for office and education applications. Each complete LED module can be easily replaced tool-free and offers a simple click-in mechanism, this allows a change of LED modules at end of life or the change of colour temperature or colour rendering if desired. A combination of deep cells with primary lenses provides high quality lighting with even light distribution and efficient glare control at very high brightness of the LED modules. Electronic, DALI-2 dimmable. Class II electrical (this product is not earthed), IP20, Impact strength: IK03. Body: white. LED module reflector finished in white. Suitable for recessed lay in grid ceilings as standard and when combined with additional accessories will allow installation in concealed ceilings, plasterboard ceilings, surfacemounted and suspended. All accessories need to be ordered separately. Rated median useful life: L90 50000 h at 25 °C. Colour Rendering Index min.: 80 Complete with 4000K LED.