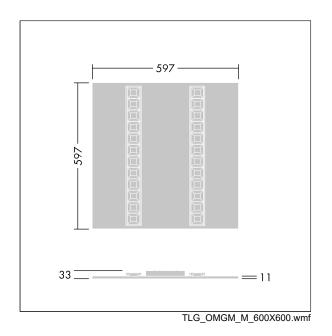

Dimensions: 597 x 597 x 33 mm Luminaire input power: 29.8 W Luminaire luminous flux: 4400 lm Luminaire efficacy: 148 lm/W Weight: 2.65 kg

This product contains a light source of energy efficiency class D.