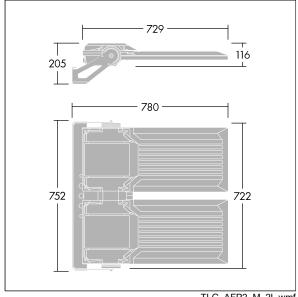

Integrated 6kV surge protection included as standard, with higher 10kV protection when selected (designated by 'SP' in the description).

Dimensions: 780 x 722 x 116 mm Luminaire input power: 412 W Luminaire luminous flux: 71208 lm Luminaire efficacy: 173 lm/W

weight: 28.46 kg Scx: 0.136 m<sup>2</sup>

TLG\_AFP2\_F\_2L\_1.jpg

TLG\_AFP2\_M\_2L.wmf

This product contains light sources of energy efficiency classes D, E.

All values marked with an \* are rated values. Thorn uses tried and tested components from leading suppliers, however there may be isolated instances of technology-related failures of individual LEDs during the rated product lifetime. International standards set the tolerance in initial flux and connected load at ±10%. Unless stated otherwise, the values apply to an ambient temperature of 25°C.