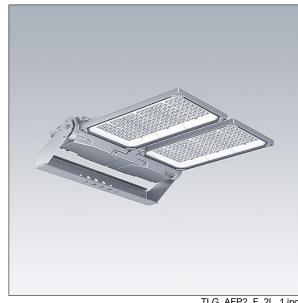

## Areaflood Pro 2

A compact, lightweight, general purpose LED area floodlight. With large x 2 body. driving 216 LEDs at 500mA with Asymmetrical 40° light distribution. IP66, IK08, Class I electrical. Body: die-cast aluminium (EN AC-44300), Light grey 150 sanded textured (close to RAL9006).. Enclosure: 5mm thick toughened glass. Reversable mounting stirrup supplied, Complete with 4000K LED.

weight: 28.1 kg Scx: 0.136 m<sup>2</sup>

TLG\_AFP2\_F\_2L\_1.jpg

TLG\_AFP2\_M\_2L.wmf

This product contains a light source of energy efficiency class E.

All values marked with an \* are rated values. Thorn uses tried and tested components from leading suppliers, however there may be isolated instances of technology-related failures of individual LEDs during the rated product lifetime. International standards set the tolerance in initial flux and connected load at ±10%. Unless stated otherwise, the values apply to an ambient temperature of 25°C.