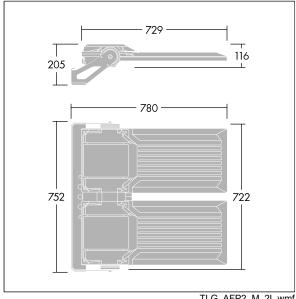

Integrated 6kV surge protection included as standard, with higher 10kV protection when selected (designated by 'SP' in the description).

Dimensions: 780 x 722 x 116 mm Luminaire input power: 312 W Luminaire luminous flux: 53823 lm Luminaire efficacy: 173 lm/W

weight: 28.1 kg Scx: 0.136 m<sup>2</sup>

TLG\_AFP2\_F\_2L\_1.jpg

TLG\_AFP2\_M\_2L.wmf

This product contains a light source of energy efficiency class E.

All values marked with an \* are rated values. Thorn uses tried and tested components from leading suppliers, however there may be isolated instances of technology-related failures of individual LEDs during the rated product lifetime. International standards set the tolerance in initial flux and connected load at ±10%. Unless stated otherwise, the values apply to an ambient temperature of 25°C.