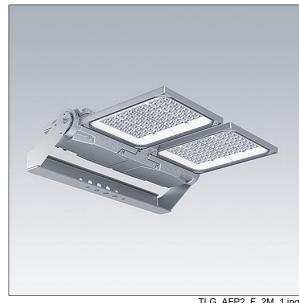

## Areaflood Pro 2

A compact, lightweight, general purpose LED area floodlight. With medium x 2 body. driving 192 LEDs at 500mA with Asymmetrical 40° light distribution. IP66, IK08, Class I electrical. Body: die-cast aluminium (EN AC-44300), Light grey 150 sanded textured (close to RAL9006).. Enclosure: 4mm thick toughened glass. Reversable mounting stirrup supplied, Complete with 4000K LED.

Integrated 6kV surge protection included as standard, with higher 10kV protection when selected (designated by 'SP' in the description).

Dimensions: 630 x 722 x 116 mm Luminaire input power: 231 W Luminaire luminous flux: 47689 lm

weight: 23.06 kg Scx: 0.12 m<sup>2</sup>

TLG\_AFP2\_F\_2M\_1.jpg

This product contains light sources of energy efficiency classes D, E.