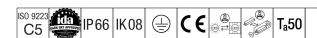

## Isaro

A discrete and flexible road and street lantern with durable high performance. Programmable LED driver, set for fixed output, driving 12 LEDs at 250mA. Body: extra small size, die-cast aluminium (EN AC-44300), powder coated textured Light grey textured (150) - partly painted. Shaft: Light grey textured (150) - partly paintedunpainted. Cover: Extra White glass. Fixings: stainless steel with anti-galvanic treatment. narrow road optic, with Colour Rendering Index min.: 70, Correlated colour temperature\*: 3000 Kelvin LEDs supplied. Class I electrical, Impact strength: IK08, IP66, Ta max.: 50°C. Supplied with Ø60mm spigot adaptor which can be fitted for post-top (0°/5°/10° tilt) or side-entry (-20°/-15°/-10°/-5°/0° tilt). Pre-wired with 0.3m, 1.5mm² H07RN-F cable.