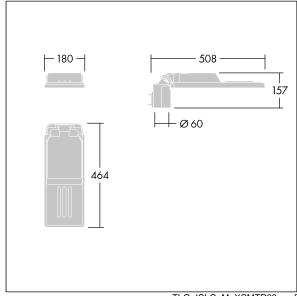

Dimensions: 508 x 180 x 157 mm Luminaire input power: 10.3 W Luminaire luminous flux: 1426 lm Luminaire efficacy: 138 lm/W

Weight: 3.1 kg Scx: 0.028 m<sup>2</sup>

TLG\_ISLC\_F\_XS\_ZU\_SR.jpg

TLG\_ISLC\_M\_XSMTP60.wmf