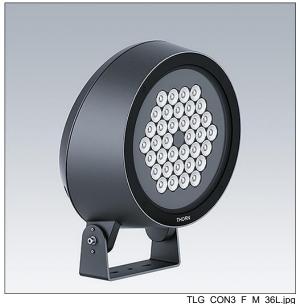

## Contrast

A large architectural floodlight LED floodlight with 36 LEDs driven at 700mA and a narrow beam distribution. ,. Class II electrical (this product is not earthed), IP66, IK08. Body: die-cast aluminium (EN AC-44300), powder coated, textured anthracite (close to RAL7043). Compatible with coastal environments. Glass: tempered, 5mm thick. Gasket: EPDM. Screws: geomet. Complete with 2200-4000K balanced white LEDs

Dimensions: Ø397 x 206 mm Luminaire input power: 77 W Luminaire luminous flux: 8233 lm Luminaire efficacy: 107 lm/W

Weight: 13.2 kg

TLG\_CONL\_M\_36-52L.wmf

This product contains a light source of energy efficiency class E.