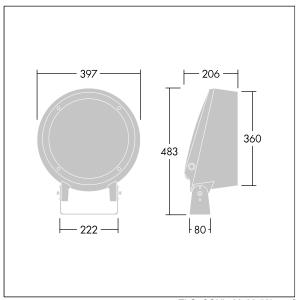

Dimensions: Ø397 x 206 mm Luminaire input power: 77 W Luminaire luminous flux: 8233 lm Luminaire efficacy: 107 lm/W

Weight: 13.2 kg

TLG\_CONL\_M\_36-52L.wmf

This product contains a light source of energy efficiency class E.