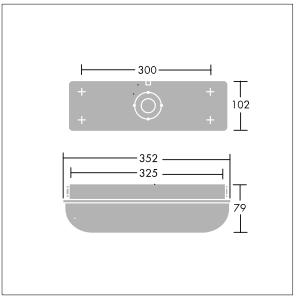

ambient temperature: 0°C to +25°C

Dimensions: 352 x 102 x 79 mm Luminaire input power: 7.3 W Luminaire luminous flux: 800 lm Luminaire efficacy: 110 lm/W

Weight: 1 kg

TLG\_ESCT\_M\_LEDLD1.wmf

This product contains a light source of energy efficiency class C.