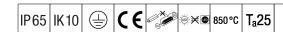

## A durable, all weather bulkhead for surface mounting.

A self-contained, IP65, weatherproof bulkhead luminaire. Electronic, fixed output control gear. Durable, white, stove enamelled die-cast aluminium body and opal polycarbonate diffuser with vandal resistant screw fixings (Type T25 TORX screwdriver required). Suitable for interior and exterior industrial or public amenity usage. Complete with 4000K LED