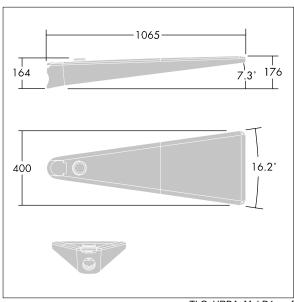

Dimensions: 1078 x 400 x 357 mm Luminaire input power: 178 W

Weight: 16 kg Scx: 0.11 m<sup>2</sup>

TLG URBA F LMTPGYPDB.jpg

TLG\_URBA\_M\_LD1.wmf

This product contains light sources of energy efficiency classes D, E.