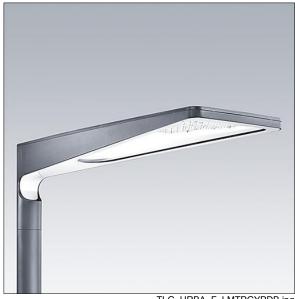

## Urba

A large size LED urban street lighting lantern with 84 LEDs driven at 700mA with narrow road optic. Electronic, fixed output control gear. Class I electrical, IP66, Surge protection: 10kV single pulse common mode and 8kV multipulse common mode and 6kV multipulse differential mode. If permanent DALI system is connected, 6kV multipulse common and differential mode.. Body: die-cast aluminium (EN AC-44300), textured anthracite. Cover: tempered flat clear glass. Fixings: stainless steel with antigalvanic treatment. Post top mounting to Ø60mm column. Complete with 4000K LED.