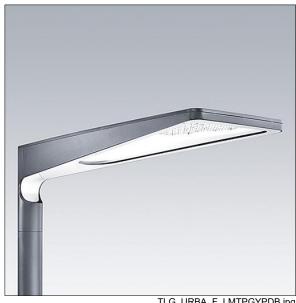

## Urba

A large size LED urban street lighting lantern with 84 LEDs driven at 700mA with narrow road optic. Electronic, fixed output control gear. Class I electrical, IP66, Surge protection: 10kV single pulse common mode and 8kV multipulse common mode and 6kV multipulse differential mode. If permanent DALI system is connected, 6kV multipulse common and differential mode.. Body: die-cast aluminium (EN AC-44300), textured anthracite. Cover: tempered flat clear glass. Fixings: stainless steel with antigalvanic treatment. Post top mounting to Ø60mm column. Complete with 4000K LED.

Dimensions: 1078 x 400 x 357 mm Luminaire input power: 178 W

Weight: 16 kg Scx: 0.11 m<sup>2</sup>

TLG URBA F LMTPGYPDB.jpg

TLG\_URBA\_M\_LD1.wmf

This product contains light sources of energy efficiency classes D, E.