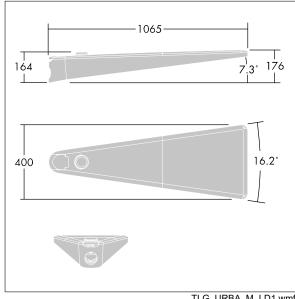

Dimensions: 1078 x 400 x 357 mm Luminaire input power: 178 W

Weight: 16 kg Scx: 0.11 m<sup>2</sup>

TLG URBA F LMTPGYPDB.jpg

TLG\_URBA\_M\_LD1.wmf

This product contains light sources of energy efficiency classes D, E.