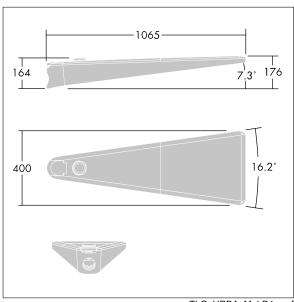

Dimensions: 1078 x 400 x 357 mm Luminaire input power: 127 W

Weight: 16 kg Scx: 0.11 m<sup>2</sup>

TLG URBA F LMTPGYPDB.jpg

TLG\_URBA\_M\_LD1.wmf

This product contains light sources of energy efficiency classes D, E.