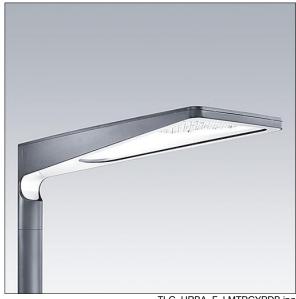

## Urba

A large size LED urban street lighting lantern with 84 LEDs driven at 500mA with narrow road optic. Electronic, fixed output control gear. Class I electrical, IP66, Surge protection: 10kV single pulse common mode and 8kV multipulse common mode and 6kV multipulse differential mode. If permanent DALI system is connected, 6kV multipulse common and differential mode.. Body: die-cast aluminium (EN AC-44300), textured anthracite. Cover: tempered flat clear glass. Fixings: stainless steel with antigalvanic treatment. Post top mounting to Ø60mm column. Complete with 4000K LED.

Dimensions: 1078 x 400 x 357 mm Luminaire input power: 127 W

Weight: 16 kg Scx: 0.11 m<sup>2</sup>

TLG URBA F LMTPGYPDB.jpg

TLG\_URBA\_M\_LD1.wmf

This product contains light sources of energy efficiency classes D, E.