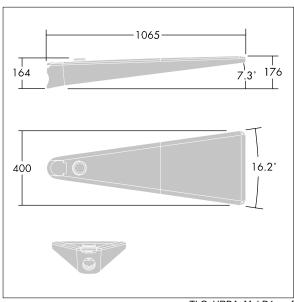

Dimensions: 1078 x 400 x 357 mm Luminaire input power: 88 W

Weight: 16 kg Scx: 0.11 m<sup>2</sup>

TLG URBA F LMTPGYPDB.jpg

TLG\_URBA\_M\_LD1.wmf

This product contains light sources of energy efficiency classes D, E.