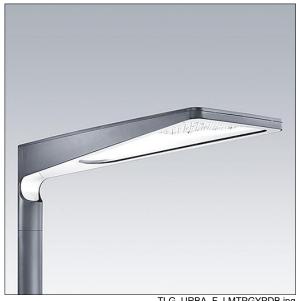

## Urba

A large size LED urban street lighting lantern with 84 LEDs driven at 350mA with narrow road optic. Electronic, fixed output control gear. Class I electrical, IP66, Surge protection: 10kV single pulse common mode and 8kV multipulse common mode and 6kV multipulse differential mode. If permanent DALI system is connected, 6kV multipulse common and differential mode.. Body: die-cast aluminium (EN AC-44300), textured anthracite. Cover: tempered flat clear glass. Fixings: stainless steel with antigalvanic treatment. Post top mounting to Ø60mm column. Complete with 4000K LED.

Dimensions: 1078 x 400 x 357 mm Luminaire input power: 88 W

Weight: 16 kg Scx: 0.11 m<sup>2</sup>

TLG URBA F LMTPGYPDB.jpg

TLG\_URBA\_M\_LD1.wmf

This product contains light sources of energy efficiency classes D, E.