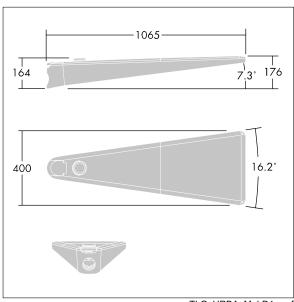

Dimensions: 1078 x 400 x 357 mm Luminaire input power: 107 W

Weight: 16 kg Scx: 0.11 m<sup>2</sup>

TLG URBA F LMTPGYPDB.jpg

TLG\_URBA\_M\_LD1.wmf

This product contains light sources of energy efficiency class D.