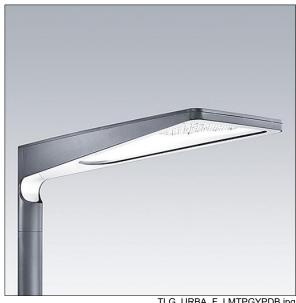

## Urba

A large size LED urban street lighting lantern with 72 LEDs driven at 500mA with narrow road optic. Electronic, fixed output control gear. Class I electrical, IP66, Surge protection: 10kV single pulse common mode and 8kV multipulse common mode and 6kV multipulse differential mode. If permanent DALI system is connected, 6kV multipulse common and differential mode.. Body: die-cast aluminium (EN AC-44300), textured anthracite. Cover: tempered flat clear glass. Fixings: stainless steel with antigalvanic treatment. Post top mounting to Ø60mm column. Complete with 4000K LED.

Dimensions: 1078 x 400 x 357 mm Luminaire input power: 107 W

Weight: 16 kg Scx: 0.11 m<sup>2</sup>

TLG URBA F LMTPGYPDB.jpg

TLG\_URBA\_M\_LD1.wmf

This product contains light sources of energy efficiency class D.