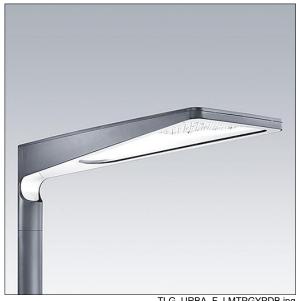

## Urba

A large size LED urban street lighting lantern with 60 LEDs driven at 700mA with narrow road optic. Electronic, fixed output control gear. Class I electrical, IP66, Surge protection: 10kV single pulse common mode and 8kV multipulse common mode and 6kV multipulse differential mode. If permanent DALI system is connected, 6kV multipulse common and differential mode.. Body: die-cast aluminium (EN AC-44300), textured anthracite. Cover: tempered flat clear glass. Fixings: stainless steel with antigalvanic treatment. Post top mounting to Ø60mm column. Complete with 4000K LED.

Dimensions: 1078 x 400 x 357 mm Luminaire input power: 125 W

Weight: 16 kg Scx: 0.11 m<sup>2</sup>

TLG URBA F LMTPGYPDB.jpg

TLG\_URBA\_M\_LD1.wmf

This product contains light sources of energy efficiency class D.