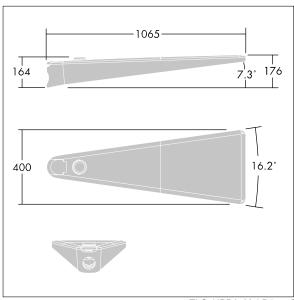

Dimensions: 1078 x 400 x 357 mm Luminaire input power: 125 W

Weight: 16 kg Scx: 0.11 m<sup>2</sup>

TLG URBA F LMTPGYPDB.jpg

TLG\_URBA\_M\_LD1.wmf

This product contains light sources of energy efficiency class D.