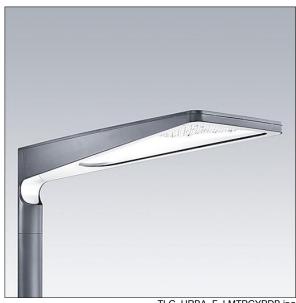

## Urba

## Urba

A large size LED urban street lighting lantern with 60 LEDs driven at 700mA with narrow road optic. Electronic, fixed output control gear. Class I electrical, IP66, Surge protection: 10kV single pulse common mode and 8kV multipulse common mode and 6kV multipulse differential mode. If permanent DALI system is connected, 6kV multipulse common and differential mode.. Body: die-cast aluminium (EN AC-44300), textured anthracite. Cover: tempered flat clear glass. Fixings: stainless steel with antigalvanic treatment. Post top mounting to Ø60mm column. Complete with 4000K LED.

Dimensions: 1078 x 400 x 357 mm Luminaire input power: 125 W

Weight: 16 kg Scx: 0.11 m<sup>2</sup>

TLG URBA F LMTPGYPDB.jpg

TLG\_URBA\_M\_LD1.wmf

This product contains light sources of energy efficiency class D.