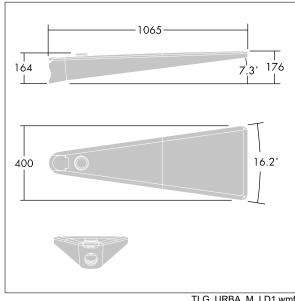

Dimensions: 1078 x 400 x 357 mm Luminaire input power: 125 W

Weight: 16 kg Scx: 0.11 m<sup>2</sup>

TLG URBA F LMTPGYPDB.jpg

TLG\_URBA\_M\_LD1.wmf

This product contains light sources of energy efficiency class D.