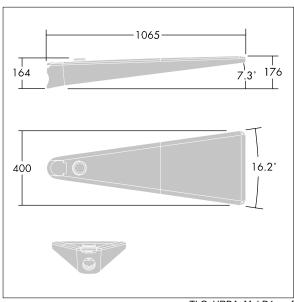

Dimensions: 1078 x 400 x 357 mm Luminaire input power: 63 W

Weight: 16 kg Scx: 0.11 m<sup>2</sup>

TLG URBA F LMTPGYPDB.jpg

TLG\_URBA\_M\_LD1.wmf

This product contains light sources of energy efficiency classes D, E.