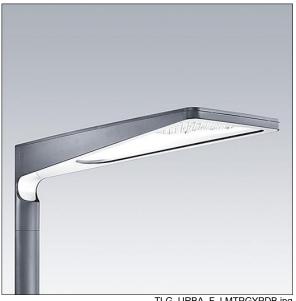

## Urba

A large size LED urban street lighting lantern with 60 LEDs driven at 350mA with narrow road optic. Electronic, fixed output control gear. Class I electrical, IP66, Surge protection: 10kV single pulse common mode and 8kV multipulse common mode and 6kV multipulse differential mode. If permanent DALI system is connected, 6kV multipulse common and differential mode.. Body: die-cast aluminium (EN AC-44300), textured anthracite. Cover: tempered flat clear glass. Fixings: stainless steel with antigalvanic treatment. Post top mounting to Ø60mm column. Complete with 4000K LED.

Dimensions: 1078 x 400 x 357 mm Luminaire input power: 63 W

Weight: 16 kg Scx: 0.11 m<sup>2</sup>

TLG URBA F LMTPGYPDB.jpg

TLG\_URBA\_M\_LD1.wmf

This product contains light sources of energy efficiency classes D, E.