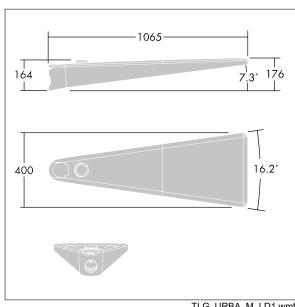

Dimensions: 1078 x 400 x 357 mm Luminaire input power: 63 W

Weight: 16 kg Scx: 0.11 m<sup>2</sup>

TLG\_URBA\_M\_LD1.wmf

This product contains light sources of energy efficiency classes D, E.