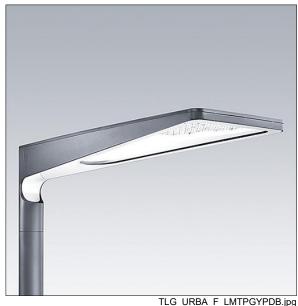

## Urba

A large size LED urban street lighting lantern with 60 LEDs driven at 350mA with narrow road optic. Electronic, fixed output control gear. Class I electrical, IP66, Surge protection: 10kV single pulse common mode and 8kV multipulse common mode and 6kV multipulse differential mode. If permanent DALI system is connected, 6kV multipulse common and differential mode.. Body: die-cast aluminium (EN AC-44300), textured anthracite. Cover: tempered flat clear glass. Fixings: stainless steel with antigalvanic treatment. Post top mounting to Ø60mm column. Complete with 4000K LED.