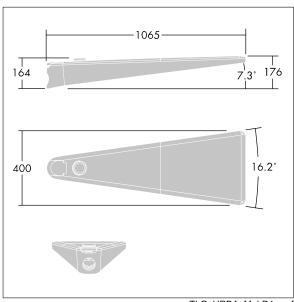

Dimensions: 1078 x 400 x 357 mm Luminaire input power: 101 W

Weight: 16 kg Scx: 0.11 m<sup>2</sup>

TLG\_URBA\_M\_LD1.wmf

This product contains a light source of energy efficiency class D.