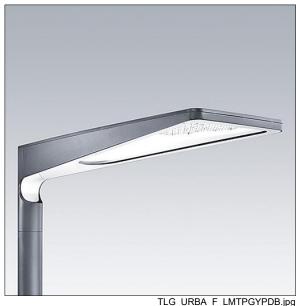

## Urba

A large size LED urban street lighting lantern with 48 LEDs driven at 700mA with narrow road optic. Electronic, fixed output control gear. Class I electrical, IP66, Surge protection: 10kV single pulse common mode and 8kV multipulse common mode and 6kV multipulse differential mode. If permanent DALI system is connected, 6kV multipulse common and differential mode.. Body: die-cast aluminium (EN AC-44300), textured anthracite. Cover: tempered flat clear glass. Fixings: stainless steel with antigalvanic treatment. Post top mounting to Ø60mm column. Complete with 4000K LED.

Dimensions: 1078 x 400 x 357 mm Luminaire input power: 101 W

Weight: 16 kg Scx: 0.11 m<sup>2</sup>

TLG\_URBA\_M\_LD1.wmf

This product contains a light source of energy efficiency class D.