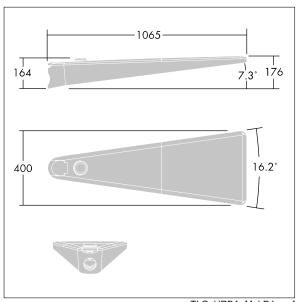

Dimensions: 1078 x 400 x 357 mm Luminaire input power: 101 W

Weight: 16 kg Scx: 0.11 m<sup>2</sup>

TLG URBA F LMTPGYPDB.jpg

TLG\_URBA\_M\_LD1.wmf

This product contains a light source of energy efficiency class D.