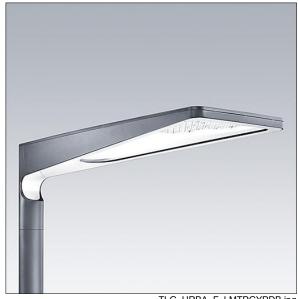

## Urba

A large size LED urban street lighting lantern with 48 LEDs driven at 700mA with narrow road optic. Electronic, fixed output control gear. Class I electrical, IP66, Surge protection: 10kV single pulse common mode and 8kV multipulse common mode and 6kV multipulse differential mode. If permanent DALI system is connected, 6kV multipulse common and differential mode.. Body: die-cast aluminium (EN AC-44300), textured anthracite. Cover: tempered flat clear glass. Fixings: stainless steel with antigalvanic treatment. Post top mounting to Ø60mm column. Complete with 4000K LED.

Dimensions: 1078 x 400 x 357 mm Luminaire input power: 101 W

Weight: 16 kg Scx: 0.11 m<sup>2</sup>

TLG URBA F LMTPGYPDB.jpg

TLG\_URBA\_M\_LD1.wmf

This product contains a light source of energy efficiency class D.